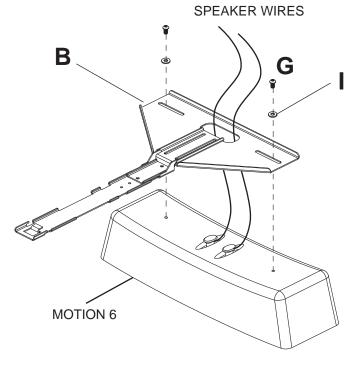

**NOTE:** Make sure that speaker wires are connected as indicated in speaker instructions before attaching speaker bracket (**B**). Secure speaker bracket (**B**) to speaker using two 1/4-20 x 1/2" socket pin screw (**G**), and two 1/4 flat washers (**I**).